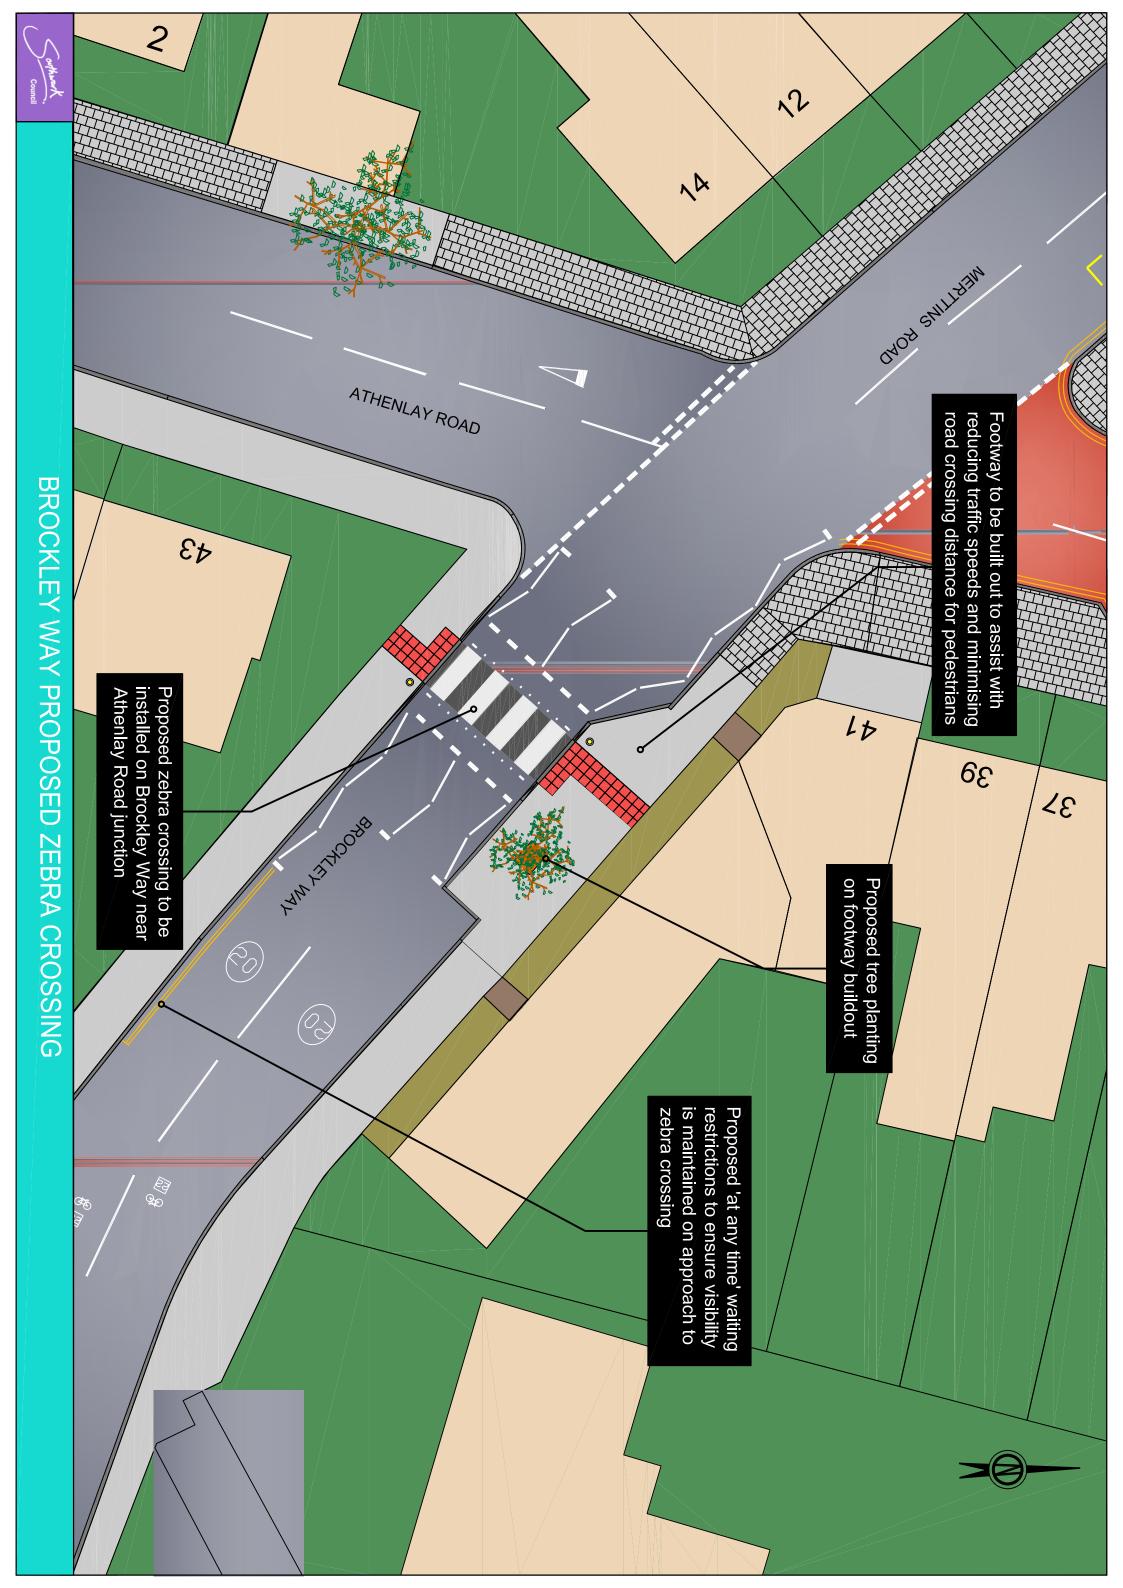

#### 1.2 Project and Objectives

- 1.2.1 The measures proposed in this consultation are part of the Council's ongoing commitment to make Southwark's streets safer and more accessible for all. The proposed measures will assist to enhance the environment for all road users, reducing traffic speeds and improving pedestrian safety.
- 1.2.3 It is proposed that new zebra crossing is introduced on Brockley Way adjacent to Athenlay Road junction. Additional measures include:
  - A footway buildout on the northern side of Brockley Way. This measure will reduce carriageway width and crossing distance for pedestrians as well as acting as a traffic calming feature.

- A street tree is proposed to be planted on the footway buildout to improve the visual quality of the streetscape.
- There are also parking restrictions associated with the zebra crossing to ensure that there is adequate visibility on approach to the crossing location. These have been kept to a minimum, but are essential to ensure the safety of pedestrians using the crossing facility.

See Appendix A for drawing of proposed scheme

## **Brockley Way Proposed Zebra Crossing**

## What are the proposed changes?

A new formal pedestrian zebra crossing is proposed to be installed on Brockely Way near Athenlay Road junction.

Measures include a footway buildout on the northern side of Brockley Way. This measure will reduce carriageway width and crossing distance for pedestrians as well as acting as a traffic calming feature.

A street tree is proposed to be planted on the footway buildout to improve the visual quality of the streetscape.

There are also parking restrictions associated with the zebra crossing to ensure that there is adequate visibility on approach to the crossing location. These have been kept to a minimum, but are essential to ensure the safety of pedestrians using the crossing facility.