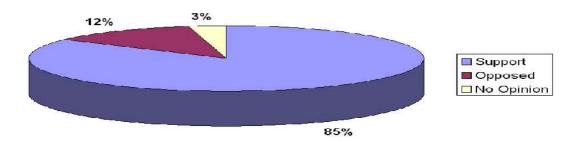

|         | Support | Opposed | No Opinion |
|---------|---------|---------|------------|
| Replies | 28      | 4       | 1          |
| Total   | 85%     | 12%     | 3%         |

Table 2: Returned questionnaire results for question 2

#### **Brockley Way Zebra Crossing Consultation Response**

Figure 2: Graphical representation of consultation data for question 2

2.2.4 Table 2 and figure 2 indicate a majority of support for question 2, with 85% welcoming the proposed zebra crossing in Brockley Way.