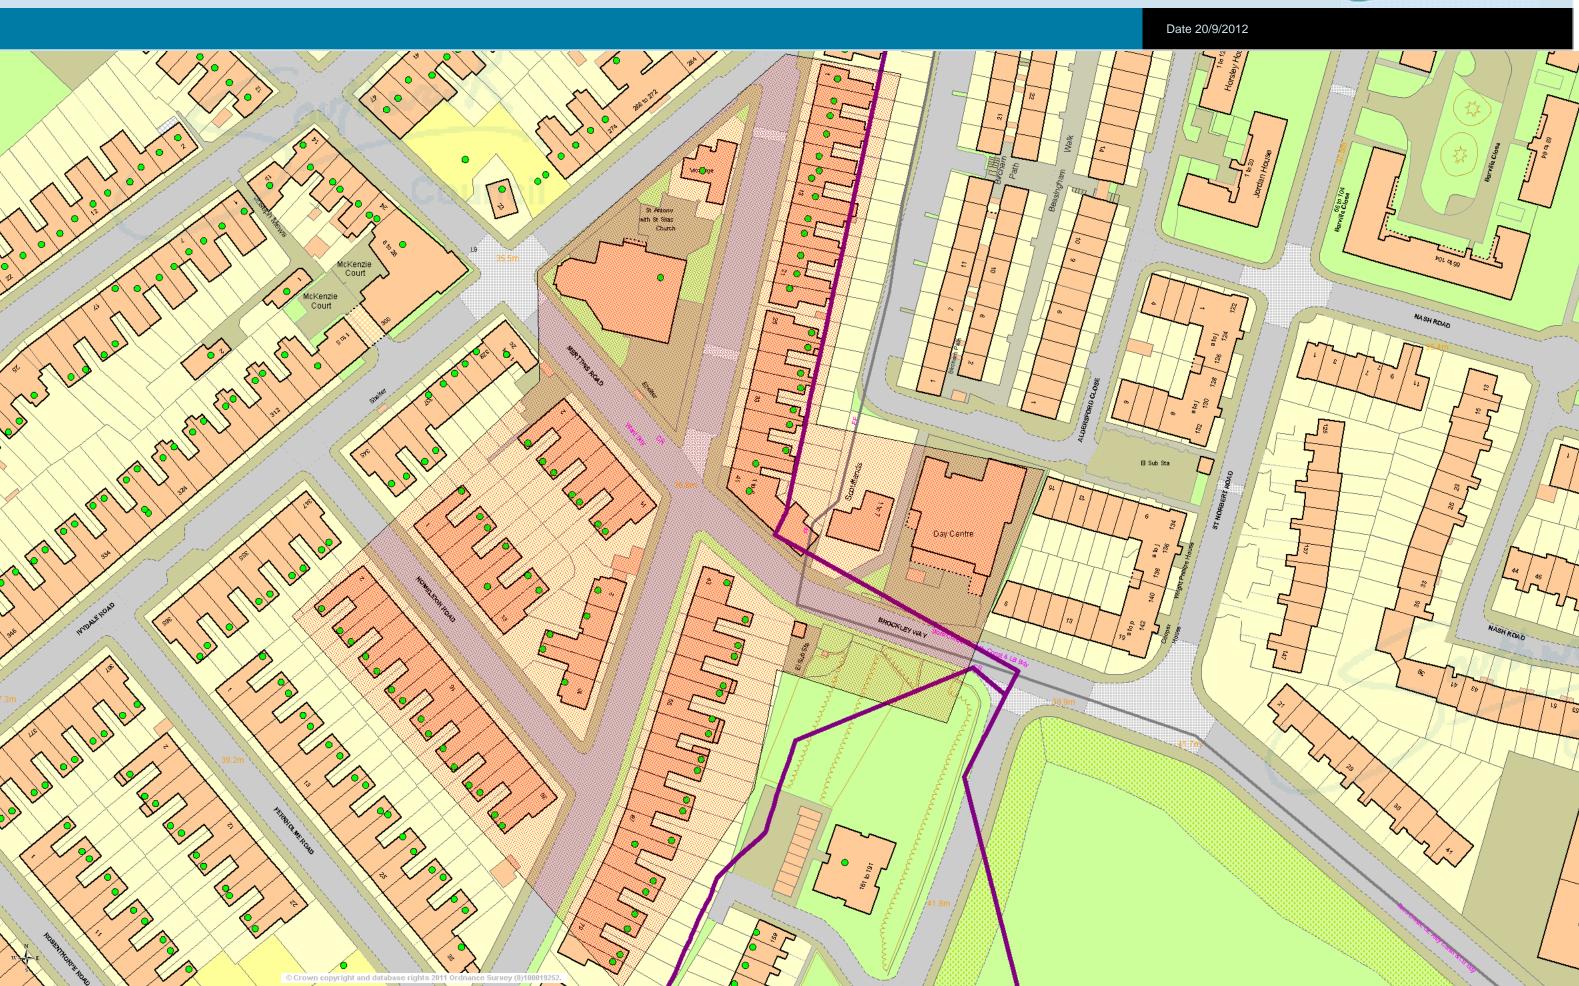

#### 1.3 Consultation Procedure

- 1.3.1 The views of the local community and those of statutory consultees have been sought, prior to the development of measures to a detailed design stage. Active community participation was encouraged through the use of a consultation document and questionnaire (see Appendix B Consultation Documents).
- 1.3.2 The consultation document included a covering letter describing the proposals and a request for comments (including information to assist in translation and large print versions of the consultation document), preliminary design drawings (A3 size) and a questionnaire/comment form that could be sent to the Public Realm Projects Group with a pre-paid address reply.
- 1.3.3 The consultation document was delivered to a geographical area centred on the junctions of Brockley Way and Athenlay Road using strategic roads and pedestrian desire lines as defined cut off points (See Appendix C Location Plan and Extents of Consultation).
- 1.3.4 The distribution area was large enough to gain views from the wider community that may be considered to be affected by the proposed measures. A mailing list was established for the area by way of the Council's GIS database. In addition, the consultation documents and plans were supplied to the Council's established list of statutory consultees including London Buses, cycle groups and the Metropolitan Police. Please see Appendix D of list of addresses within the distribution area.
- 1.3.5 The consultation documents were delivered by Royal Mail to 94 addresses detailed within the distribution list. The documents were delivered on the 2<sup>nd</sup> October 2012, with a return deadline of the 26<sup>th</sup> October 2012, allowing 4 weeks for the consultation period. However, consultation responses were considered for one further week after the prescribed deadline on the consultation document.

**Appendix A: Initial Scheme Proposals** 

mouchel iii

Designed Checked Approved

**Appendix C: Location Plan and Extents of Consultation** 