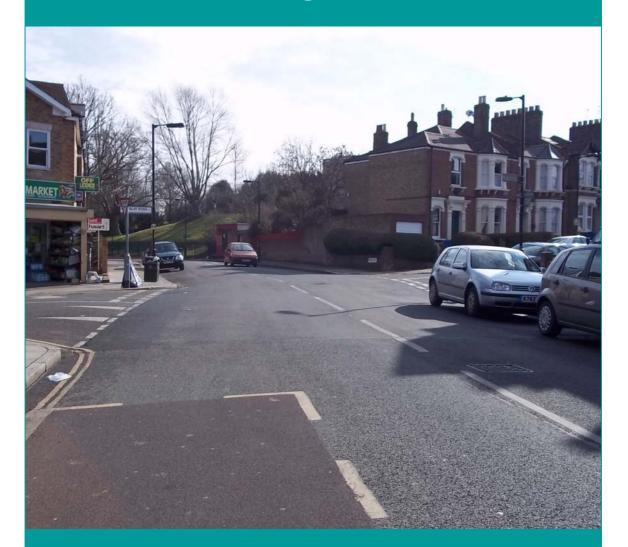

#### 1.1 Background

- 1.1.1 This document report has been produced by the London Borough of Southwark Public Realm Projects Group, to provide a summary of the consultation exercise for a proposed zebra crossing in Brockley Way SE15. The measures are being drafted by the Public Realm Projects Team, with the project manager for this scheme being Chris Mascord (Senior Engineer).
- 1.1.2 The area under consideration is located within the SE15 district of Southwark (Nunhead) in the centre of the borough. See figure 1 below.

Figure 1: Location of proposed scheme